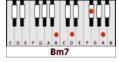

C DEFGABCDEFGAB

00 000 00 000 c o e r g Å 8 c o e r g A 8 O DEFGASCDEFGA

C= x32o1o

F/G = 303211

Bm7 = x20202

Bbm7= x13121

Em7= o22o3o

D5 = xxo23x