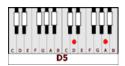

C DEFGABCDEFGAB

00 000 00 000 c o e r g Å 8 c o e r g A 8 O DEFGASCDEFGA

C= x32o1o

F/G = 303211

Bm7 = x20202

Bbm7= x13121

Em7= o22o3o

D5 = xxo23x