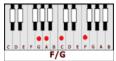

C DEFGABCDEFGAB

00 000 00 000 c o e r g Å 8 c o e r g A 8 O DEFGASCDEFGA

C= x32o1o

F/G = 303211

Bm7 = x20202

Bbm7= x13121

Em7= o22o3o

D5 = xxo23x