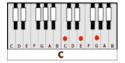

## **GUITAR / KEYBOARD CHORDS:**

Am7 = xo2o1o

D9 = x5455x

Dm7/G= 3xo211

D7 = xxo212

Dm7 = xxo211

CDEFGASCDEFGAS

CDEFGABCDEFGAB

C DEFGABCDEFGAB

00 000 00 000 c o e r g Å 8 c o e r g A 8 O DEFGASCDEFGA

C= x32o1o

F/G = 303211

Bm7 = x20202

Bbm7= x13121

Em7= o22o3o

D5 = xxo23x