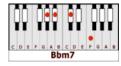

C DEFGABCDEFGAB

00 000 00 000 c o e r g Å 8 c o e r g A 8 O DEFGASCDEFGA

C= x32o1o

F/G = 303211

Bm7 = x20202

Bbm7= x13121

Em7= o22o3o

D5 = xxo23x