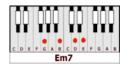

C DEFGABCDEFGAB

00 000 00 000 c o e r g Å 8 c o e r g A 8 O DEFGASCDEFGA

C= x32o1o

F/G = 303211

Bm7 = x20202

Bbm7= x13121

Em7= o22o3o

D5 = xxo23x